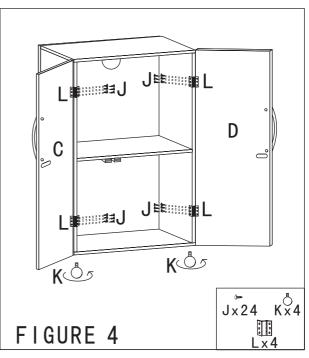

LY:**

Check all parts and hardware listed. If anything is missing, please DO NOT call the store or return the product to them. Contact us for assistance. Most problems are resolved without you needing to leave home. When emailing or calling us, please have this instruction manual and your product model number ready.

For fastest service, go to

http://www.badgerbasket.com/parts

### Visit us online at www.badgerbasket.com

Toll-Free Customer Service: 1-800-236-1310 (Monday to Thursday 7:30 AM-4:30 PM CST)

Web: http://www.badgerbasket.com/parts • E-mail: parts1@badgerbasket.com

PLANT AND GENERAL OFFICE: PO Box 227, Edgar, WI 54426-0227 • Phone: 715-352-2311 • Fax: 715-352-3163

CORPORATE OFFICE: 111 Lions Dr., Suite 220, Barrington, IL 60010

#### TOOL REQUIRED (not included)













1.0/0607/TG